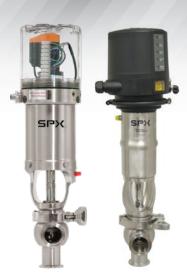

## Single Seat Valve Actuators

**KEY FEATURES** 

#### What

- Available for W60 Single Seat Series
- Maintainable and maintenance-free options
- Manual, 3-position, long stroke options
- Rigid construction with multiple bearing surfaces
- Modular design
- Reversible actuation
- Multiple diameter and spring options
- Adjustable overpressure relief options
- Can be retrofitted with any of the three control top options
- Spring on maintainable actuator is replaceable